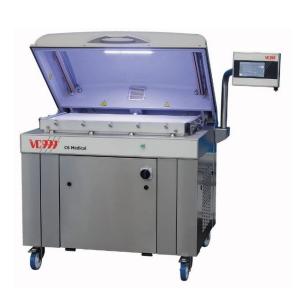

# VC999® C6 Medical

### An Overview of our Highlights

- Compliance with all international medical technology standards
- Cleanroom compatible with powerful external high-speed vacuum pump
- High performance sealing machine for all types of medical packaging types such as Tyvek®, PA/PE, Paper/Film, e.g. one machine for nearly all applications
- 10mm sealing seam
- IQ / OQ / PQ qualified, closest tolerances guaranteed
- Requalification by our trained VC999 Service Team
- Monitoring of temperature, pressure, time and vacuum. All parameters qualified
- Illumination of the complete sealing chamber
- PLC control
- Control panel with touch screen at a comfortable operating height, robust construction
- Intuitive user interface similar to a smartphone
- USB connection for recipe management
- Soft-Air pre-ventilation, prevents piercing of bags by sharp-edged products
- Hygienic and easy to clean thanks to even surfaces made of stainless materials.
- Automatic lid drive