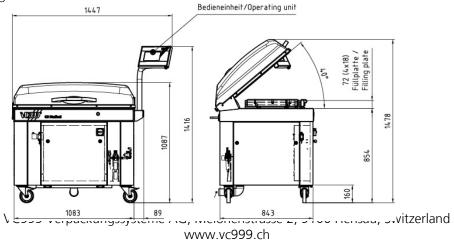

### Technical Data VC999® C6 Medical

| Outside dimensions of machine without panel | 1172 x 1087 x 970 (w x h x d)                      |
|---------------------------------------------|----------------------------------------------------|
| Sealing bar length                          | Front 888 mm, right and left 448 mm                |
| Number of sealing bars                      | 3                                                  |
| Max. possible product dimensions            | approx. length 890 mm, width 490 mm, height 175 mm |
| Power connection                            | 400 V / 3 / 50 Hz / 9 kW / 25 AT                   |
| Compressed air connection                   | 5-6 bar, ø inside 9 mm                             |
| Vacuum pump                                 | 200 m³/h                                           |
| Weight machine, pump included               | 505 kg                                             |
| Gas flushing (MAP)                          | Optional ø inside 7 mm                             |